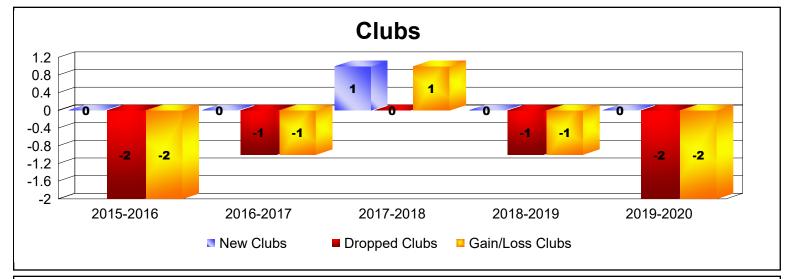

District LD 9 As of June 2020 Cumulative

| Year      | New<br>Clubs | Dropped<br>Clubs | Gain/<br>Loss<br>Clubs | New<br>Members | Charter<br>Members | Reinstate<br>Members | Transfer<br>Members | Total<br>Member<br>Added | Total<br>Members<br>Dropped | Gain/<br>Loss<br>Members |
|-----------|--------------|------------------|------------------------|----------------|--------------------|----------------------|---------------------|--------------------------|-----------------------------|--------------------------|
| 2015-2016 | 0            | -2               | -2                     | 178            | 4                  | 17                   | 7                   | 206                      | -204                        | 2                        |
| 2016-2017 | 0            | -1               | -1                     | 204            | 1                  | 3                    | 2                   | 210                      | -207                        | 3                        |
| 2017-2018 | 1            | 0                | 1                      | 157            | 28                 | 6                    | 6                   | 197                      | -190                        | 7                        |
| 2018-2019 | 0            | -1               | -1                     | 165            | 1                  | 2                    | 4                   | 172                      | -178                        | -6                       |
| 2019-2020 | 0            | -2               | -2                     | 80             | 0                  | 6                    | 0                   | 86                       | -200                        | -114                     |
| Average   | 0            | -1               | -1                     | 157            | 7                  | 7                    | 4                   | 174                      | -196                        | -22                      |