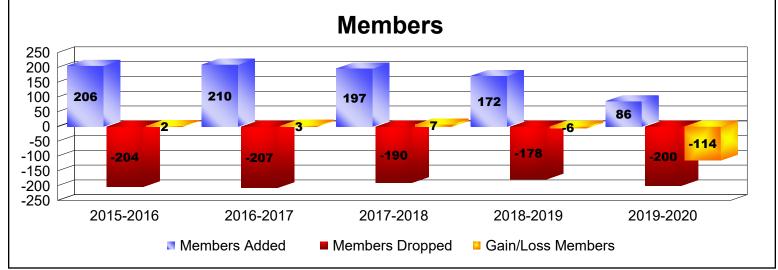

District LD 9 As of June 2020 Cumulative

| Year      | New<br>Clubs | Dropped<br>Clubs | Gain/<br>Loss<br>Clubs | New<br>Members | Charter<br>Members | Reinstate<br>Members | Transfer<br>Members | Total<br>Member<br>Added | Total<br>Members<br>Dropped | Gain/<br>Loss<br>Members |
|-----------|--------------|------------------|------------------------|----------------|--------------------|----------------------|---------------------|--------------------------|-----------------------------|--------------------------|
| 2015-2016 | 0            | -2               | -2                     | 178            | 4                  | 17                   | 7                   | 206                      | -204                        | 2                        |
| 2016-2017 | 0            | -1               | -1                     | 204            | 1                  | 3                    | 2                   | 210                      | -207                        | 3                        |
| 2017-2018 | 1            | 0                | 1                      | 157            | 28                 | 6                    | 6                   | 197                      | -190                        | 7                        |
| 2018-2019 | 0            | -1               | -1                     | 165            | 1                  | 2                    | 4                   | 172                      | -178                        | -6                       |
| 2019-2020 | 0            | -2               | -2                     | 80             | 0                  | 6                    | 0                   | 86                       | -200                        | -114                     |
| Average   | 0            | -1               | -1                     | 157            | 7                  | 7                    | 4                   | 174                      | -196                        | -22                      |